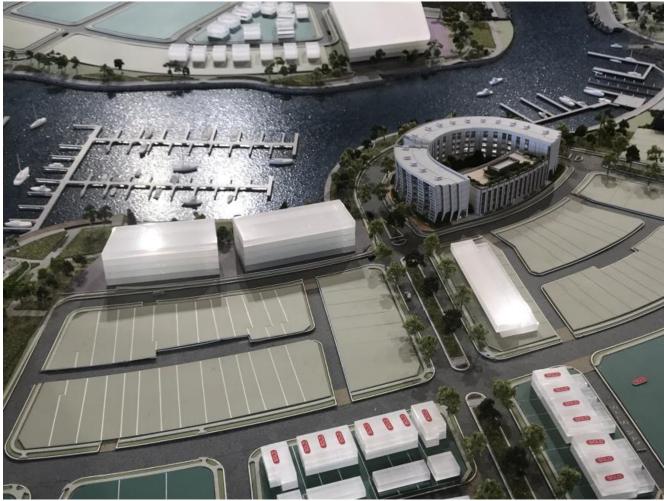

## PP No. PPSSTH-24 DA0501/2019 Lot 9009 DP1254656 (formally Lot 1091 DP 1254727), Harbour Boulevard, Shell Cove (Precinct B2) Attachment 3 – Site Photos

Photo 9 – sales centre model looking north including future Boat Maintenance Facility