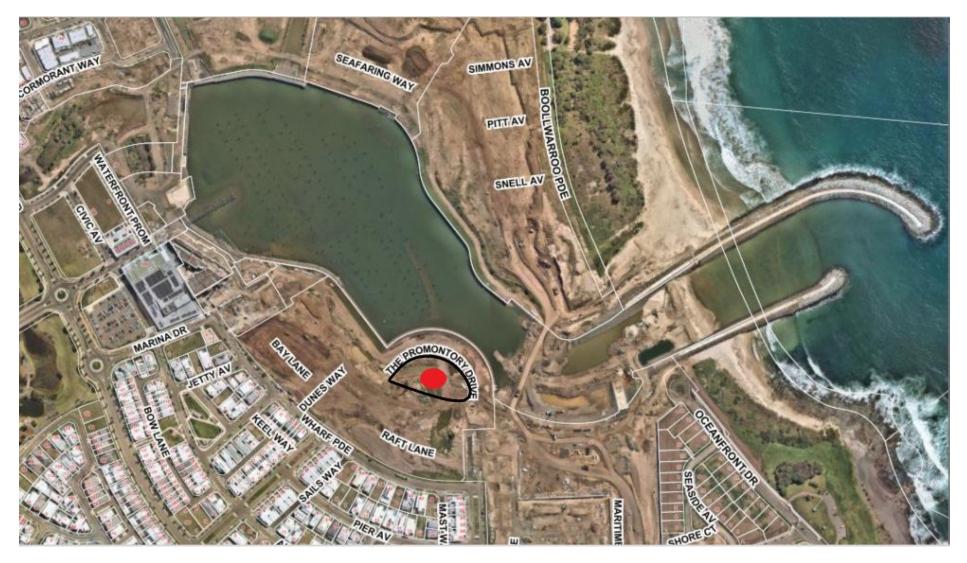

## **Aerial Photos**





The Site

## Site Photos





Photo 1 – looking east towards site from Wharf Parade



Photo 2 – Looking east towards site from Wharf Parade

PP No. PPSSTH-24 DA0501/2019 Lot 9009 DP1254656 (formally Lot 1091 DP 1254727), Harbour Boulevard, Shell Cove (Precinct B2) Attachment 3 – Site Photos



Photo 4 – Looking north at existing dwellings along Wharf Parade

## **Model Photos**



Photo 7 – view of the Sales Centre model looking north east.



Photo 8 – Sales centre model view of Precinct B2 and C2.

## PP No. PPSSTH-24 DA0501/2019 Lot 9009 DP1254656 (formally Lot 1091 DP 1254727), Harbour Boulevard, Shell Cove (Precinct B2) Attachment 3 – Site Photos



Photo 9 – sales centre model looking north including future Boat Maintenance Facility



Photo 10 – Sales Centre model looking west