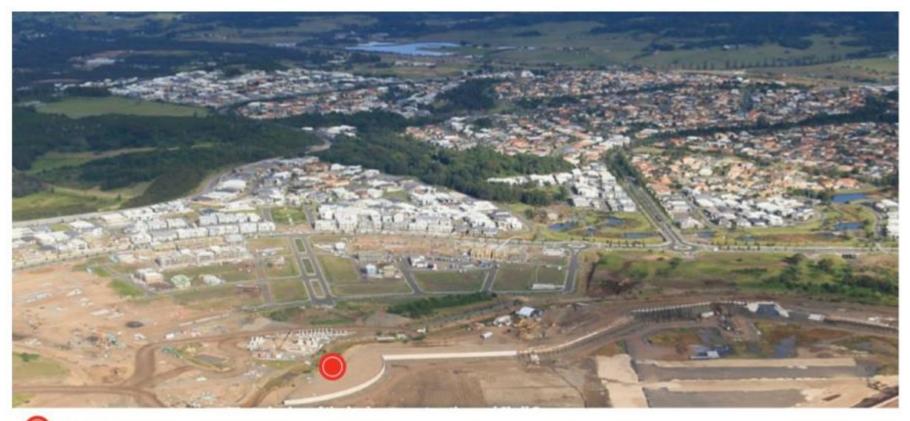

## **Aerial Photos**





The Site

## Site Photos





Photo 1 – looking east towards site from Wharf Parade



Photo 2 – Looking east towards site from Wharf Parade

PP No. PPSSTH-24 DA0501/2019 Lot 9009 DP1254656 (formally Lot 1091 DP 1254727), Harbour Boulevard, Shell Cove (Precinct B2) Attachment 3 – Site Photos



Photo 4 – Looking north at existing dwellings along Wharf Parade

## **Model Photos**



Photo 7 – view of the Sales Centre model looking north east.



Photo 8 – Sales centre model view of Precinct B2 and C2.

## PP No. PPSSTH-24 DA0501/2019 Lot 9009 DP1254656 (formally Lot 1091 DP 1254727), Harbour Boulevard, Shell Cove (Precinct B2) Attachment 3 – Site Photos



Photo 9 – sales centre model looking north including future Boat Maintenance Facility



Photo 10 – Sales Centre model looking west fr