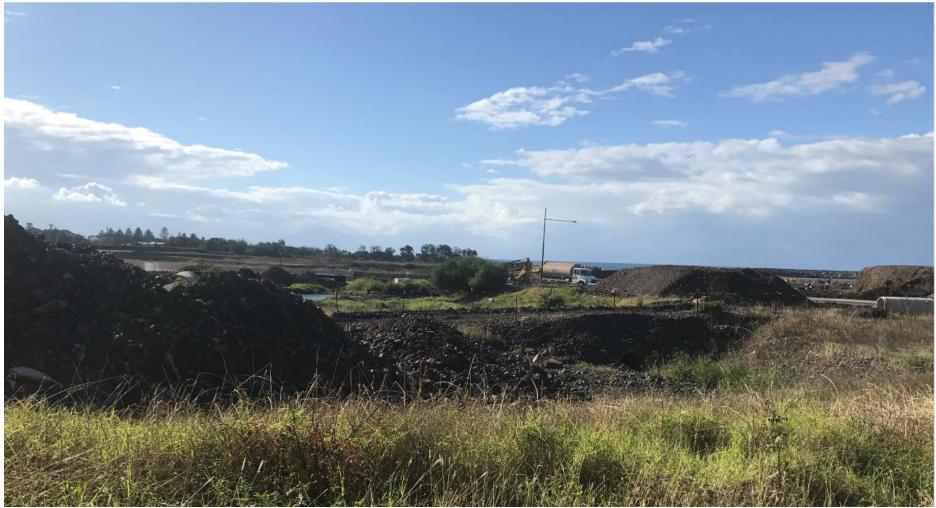

## Site Photos

Photo 1 – looking east towards site from Wharf Parade

Photo 2 – Looking east towards site from Wharf Parade

PP No. PPSSTH-24 DA0501/2019 Lot 9009 DP1254656 (formally Lot 1091 DP 1254727), Harbour Boulevard, Shell Cove (Precinct B2) Attachment 3 – Site Photos