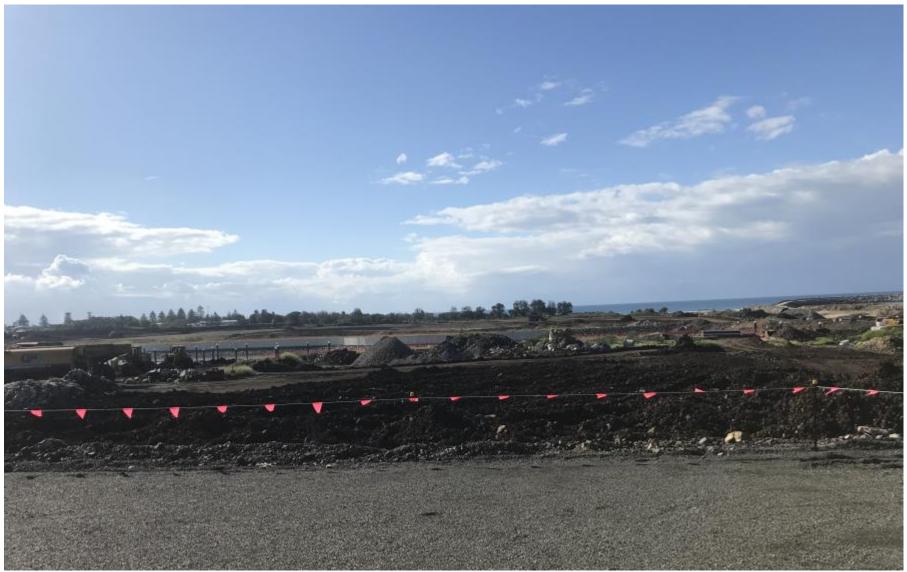

## Site Photos

Photo 1 – looking east towards site from Wharf Parade

Photo 2 – Looking east towards site from Wharf Parade

PP No. PPSSTH-24 DA0501/2019 Lot 9009 DP1254656 (formally Lot 1091 DP 1254727), Harbour Boulevard, Shell Cove (Precinct B2) Attachment 3 – Site Photos