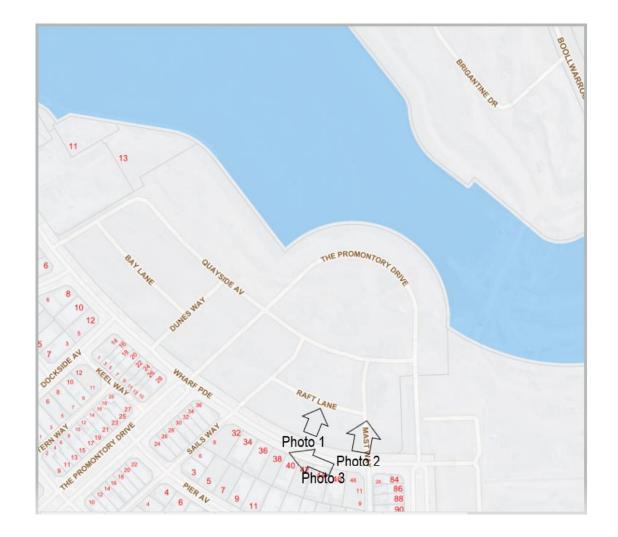

## Site Photos

Photo 1 – looking east towards site from Wharf Parade

Photo 2 – Looking east towards site from Wharf Parade

PP No. PPSSTH-24 DA0501/2019 Lot 9009 DP1254656 (formally Lot 1091 DP 1254727), Harbour Boulevard, Shell Cove (Precinct B2) Attachment 3 – Site Photos