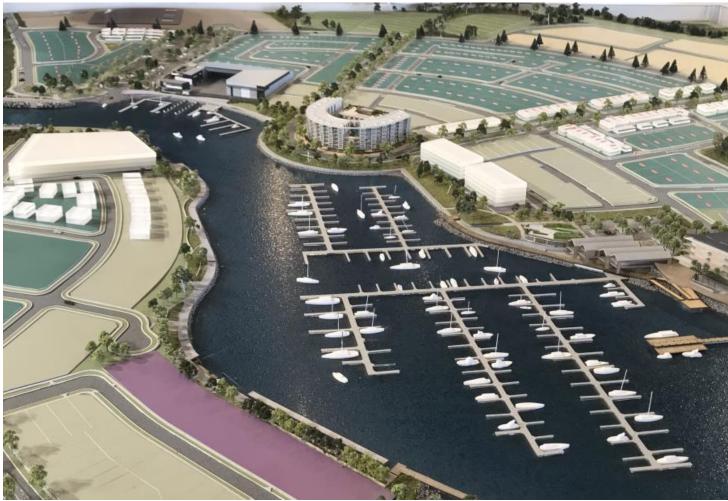

## PP No. PPSSTH-24 DA0501/2019 Lot 9009 DP1254656 (formally Lot 1091 DP 1254727), Harbour Boulevard, Shell Cove (Precinct B2) Attachment 3 – Site Photos

Photo 9 – sales centre model looking north including future Boat Maintenance Facility